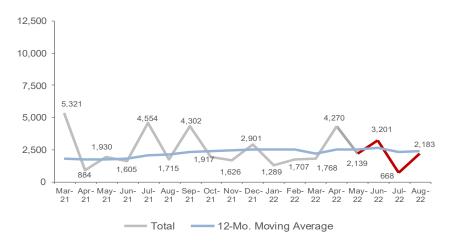

#### **TOTAL CIVIL CONSTRUCTION STARTS IN VIC (MILLION \$)**

#### **Short-term forecast**

- 44 %

Jun. 2022 - Aug. 2022 vs. Mar. 2021 - May 2022

#### Long-term trend

+ 20 %

Sep. 2021 - Aug. 2022 vs. Sep. 2020 - Aug. 2021