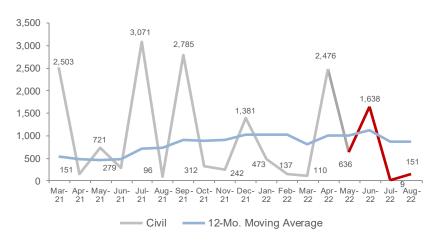

#### **TOTAL CIVIL CONSTRUCTION STARTS IN VIC (MILLION \$)**

#### **Short-term forecast**

- 44 %

Jun. 2022 - Aug. 2022 vs. Mar. 2021 - May 2022

#### Long-term trend

+ 20 %

Sep. 2021 - Aug. 2022 vs. Sep. 2020 - Aug. 2021