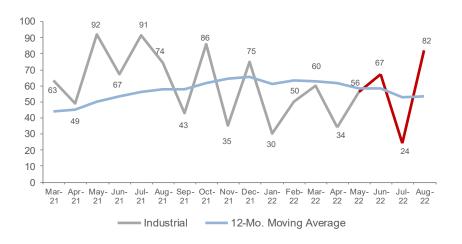

#### TOTAL CONSTRUCTION STARTS INDUSTRIAL IN VIC (MILLION \$)

#### **Short-term forecast**

+ 15 %

Jun. 2022 - Aug. 2022 vs. Mar. 2021 - May 2022

#### Long-term trend

- 7%

Sep. 2021 - Aug. 2022 vs. Sep. 2020 - Aug. 2021