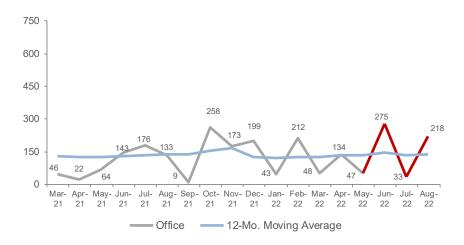

#### **TOTAL CONSTRUCTION STARTS OFFICE IN VIC (MILLION \$)**

#### Short-term forecast

+ 130 %

Jun. 2022 - Aug. 2022 vs. Mar. 2021 - May 2022

#### Long-term trend

+ 2%

Sep. 2021 - Aug. 2022 vs. Sep. 2020 - Aug. 2021