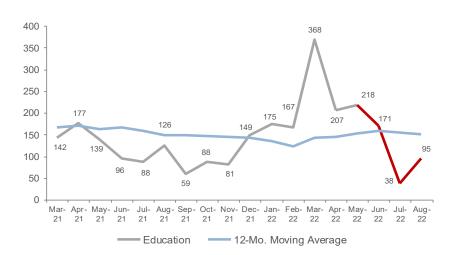

#### TOTAL CONSTRUCTION STARTS EDUCATION IN VIC (MILLION \$)

#### Short-term forecast

**- 62 %**Jun. 2022 - Aug. 2022 vs.

Jun. 2022 - Aug. 2022 vs Mar. 2021 - May 2022

#### Long-term trend

+ 1%

Sep. 2021 - Aug. 2022 vs. Sep. 2020 - Aug. 2021