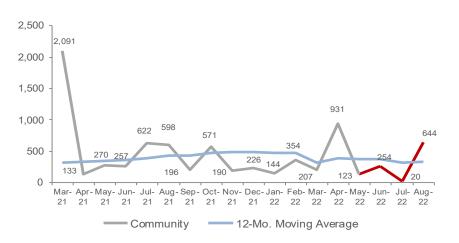

#### TOTAL CONSTRUCTION STARTS COMMUNITY\*\* IN VIC (MILLION \$)

#### Short-term forecast

- 27 %

Jun. 2022 - Aug. 2022 vs. Mar. 2021 - May 2022

#### Long-term trend

- 25 %

Sep. 2021 - Aug. 2022 vs. Sep. 2020 - Aug. 2021