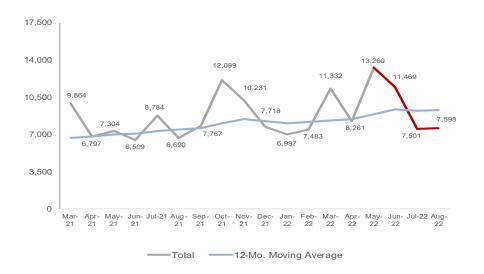

#### **TOTAL CONSTRUCTION STARTS IN VIC (MILLION \$)**

#### **Short-term forecast**

- 26 %

Jun. 2022 - Aug. 2022 vs. Mar. 2021 - May 2022

#### Long-term trend

+ 10 %

Sep. 2021 - Aug. 2022 vs. Sep. 2020 - Aug. 2021