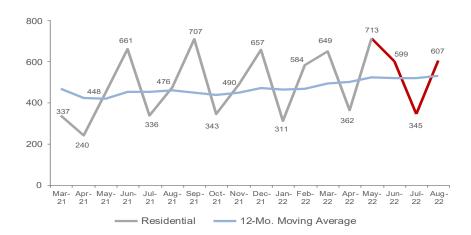

#### TOTAL CONSTRUCTION STARTS RESIDENTIAL IN VIC (MILLION \$)

#### Short-term forecast

**- 10%**Jun. 2022 - Aug. 2022 vs.

Mar. 2021 - May 2022

#### Long-term trend

+ 15 %

Sep. 2021 - Aug. 2022 vs. Sep. 2020 - Aug. 2021

\*\* incl. Recreation and Health