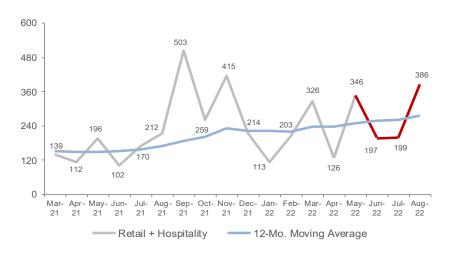

#### TOTAL CONSTRUCTION STARTS RETAIL/ HOSPITALITY IN VIC (MILLION \$)

#### Short-term forecast

- 2%

Jun. 2022 - Aug. 2022 vs. Mar. 2021 - May 2022

#### Long-term trend

+ 64 %

Sep. 2021 - Aug. 2022 vs. Sep. 2020 - Aug. 2021