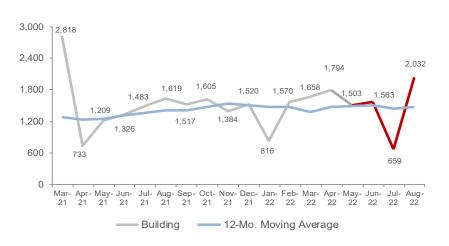

#### **TOTAL BUILDING CONSTRUCTION STARTS IN VIC (MILLION \$)**

#### Short-term forecast

- 14 %

Jun. 2022 - Aug. 2022 vs. Mar. 2021 - May 2022

#### Long-term trend

**4 5 %** Sep. 2021 - Aug. 2022 vs.

Sep. 2020 - Aug. 2021